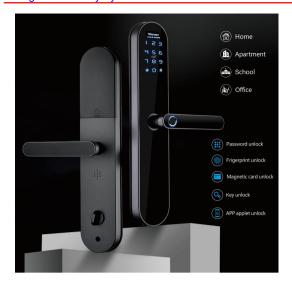

## **Smart Fingerprint Lock** Model: WFLO-06D

## **Description:**

WFLO-06D, (KEYKING, Wireless Series, Fringerprint Lock) is an advanced smart lock for office and house.

## Application:

Home, apartment, school, office, etc.

#### Feature:

- Wireless fingerprint lock
- Semiconductor fingerprint, no fake fingerprints
- Virtual password
- Smart card security identification: encrypted protection, safe and fast, suitable for the elderly and children.
- Multiple Identification: Free combination of Fingerprint\PIN\Card
- Super C-level emergency lock cylinder, hidden design, and Better anti-theft performance.
- Grip handle: unlock directly when fingerprints are recognized.
- Aluminum alloy, anti-corrosion, anti-theft, anti-vandalism, stable structure
- 5A-level touch panel, high sensitivity, waterproof, fireproof and static-free, antiwear and no fingerprints left on panel.